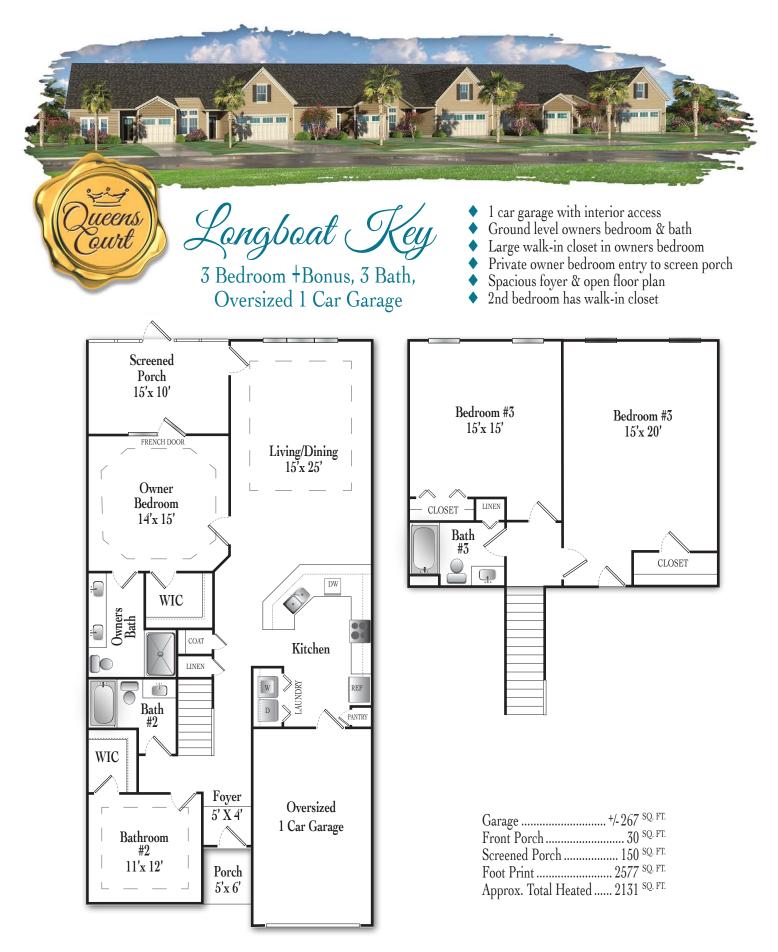

So, if having a life with more time for leisure, fun, and travel appealing to you, then Queens Court could be the perfect fit. Ideally located just south of Myrtle Beach near Surfside Beach SC, minutes to public beaches and fishing piers, Queens Court is a limited collection of brand new townhomes that center on worry-free coastal living. Designed as a condo alternative, these townhomes are built next to rather than on top of each other. Each home has 1 or 2 car garages offering convenient interior home access and no cramped living to be found. Our floor plans provide spacious interiors along with all the comforts of home. Ample sized kitchens open up to bright living areas and owner suites have private access to screened patios. Everything, including the bathrooms, garage and laundry are easily accessible for simple living. Besides the spacious ground level living

areas, some floor plans even offer a second floor bedroom and bath arrangement. When the travel bug bites, just lockup and be off! Queens Court townhomes are your perfect fit for worry free living without compromising quality.

- Maintenance Free Exteriors
- Ground Level Owner Bedroom
- Second Floor Bedrooms for guest or kids privacy
- Community Pool with shallow shelf entry & jetted area
- Clubhouse with kitchenette, entertainment area, fireplace, grill area, & covered lanai
- Private Screened Porches
- Wide Hallways & 9' Smooth Ceilings
- Modern Appliances
- Sound Reduction Construction
- Low Monthly HOA Fees
- Minutes to the Surfside Beach's shoreline!