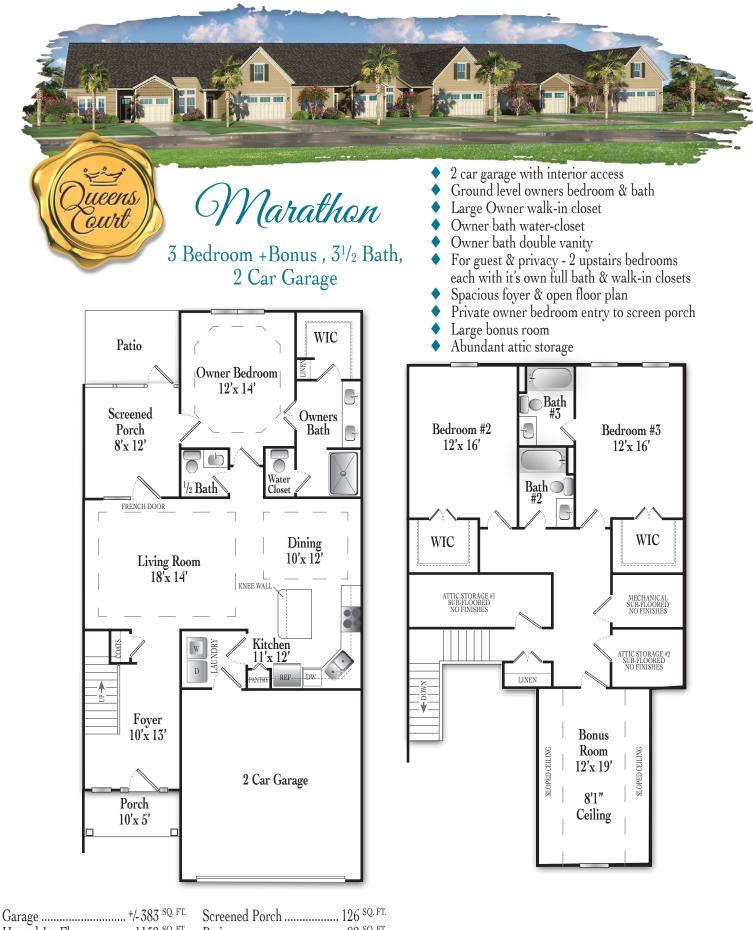

So, if having a life with more time for leisure, fun, and travel appealing to you, then Queens Court could be the perfect fit. Ideally located just south of Myrtle Beach near Surfside Beach SC, minutes to public beaches and fishing piers, Queens Court is a limited collection of brand new townhomes that center on worry-free coastal living. Designed as a condo alternative, these townhomes are built next to rather than on top of each other. Each home has 1 or 2 car garages offering convenient interior home access and no cramped living to be found. Our floor plans provide spacious interiors along with all the comforts of home. Ample sized kitchens open up to bright living areas and owner suites have private access to screened patios. Everything, including the bathrooms, garage and laundry are easily accessible for simple living. Besides the spacious ground level living

areas, some floor plans even offer a second floor bedroom and bath arrangement. When the travel bug bites, just lockup and be off! Queens Court townhomes are your perfect fit for worry free living without compromising quality.

- Maintenance Free Exteriors
- Ground Level Owner Bedroom
- Second Floor Bedrooms for guest or kids privacy
- Community Pool with shallow shelf entry & jetted area
- Clubhouse with kitchenette, entertainment area, fireplace, grill area, & covered lanai
- Private Screened Porches
- Wide Hallways & 9' Smooth Ceilings
- Modern Appliances
- Sound Reduction Construction
- Low Monthly HOA Fees
- Minutes to the Surfside Beach's shoreline!