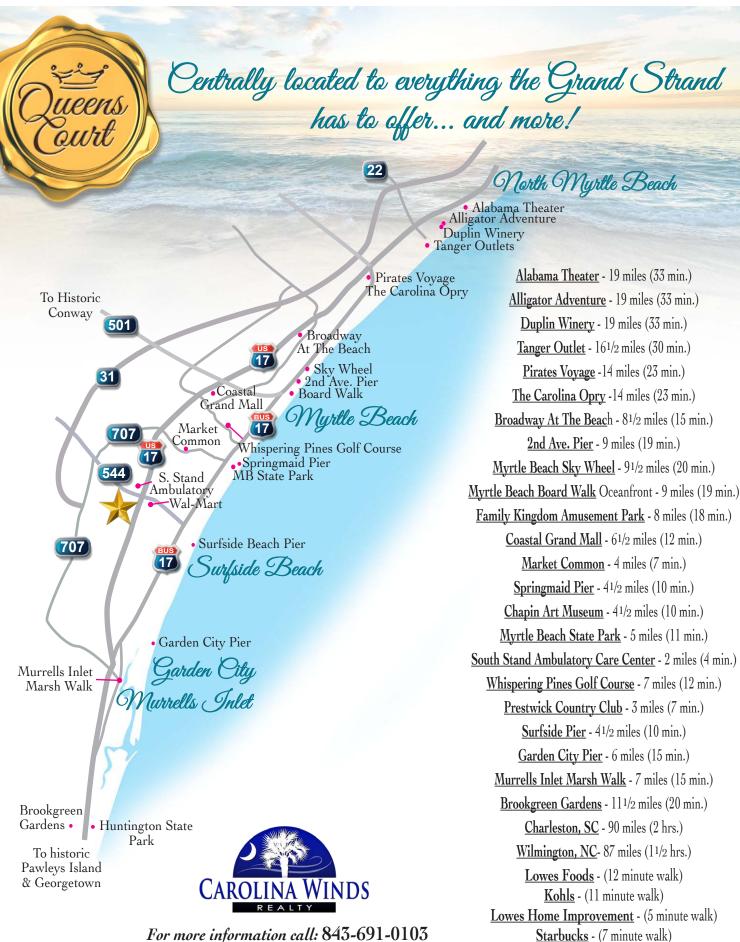

## Because there's more to do along the Grand Strand besides home maintenance!

Ask any local and no matter what your age or interest, the coastal Grand Strand area is the ideal place for connecting, engaging and enjoying outdoor fun! With 60 miles of white sandy beaches, an oceanfront boardwalk, world famous golf courses and an incredible range of entertainment and activities, it's no secret why this area is so sought after for both permanent and vacation living.

So, if having a life with more time for leisure, fun, and travel appealing to you, then Queens Court could be the perfect fit. Ideally located just south of Myrtle Beach near Surfside Beach SC, minutes to public beaches and fishing piers, Queens Court is a limited collection of brand new townhomes that center on worry-free coastal living. Designed as a condo alternative, these townhomes are built next to rather than on top of each other. Each home has 1 or 2 car garages offering convenient interior home access and no cramped living to be found. Our floor plans provide spacious interiors along with all the comforts of home. Ample sized kitchens open up to bright living areas and owner suites have private access to screened patios. Everything, including the bathrooms, garage and laundry are easily accessible for simple living. Besides the spacious ground level living