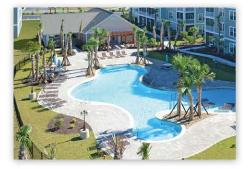

- Maintenance Free Exteriors
- Ground Level Owner Bedroom
- Second Floor Bedrooms for guest or kids privacy
- Community Pool with shallow shelf entry & jetted area
- Clubhouse with kitchenette, entertainment area, fireplace, grill area, & covered lanai
- Private Screened Porches
- Wide Hallways & 9' Smooth Ceilings
- Modern Appliances
- Sound Reduction Construction
- Low Monthly HOA Fees
- Minutes to the Surfside Beach's shoreline!