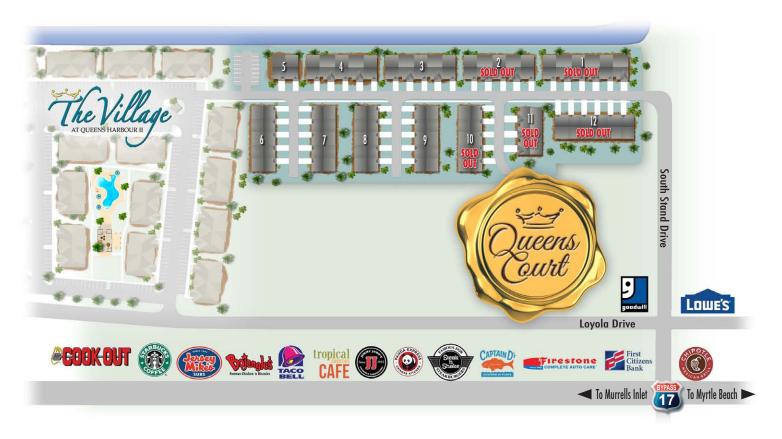

So, if having a life with more time for leisure, fun, and travel appealing to you, then Queens Court could be the perfect fit. Ideally located just south of Myrtle Beach near Surfside Beach SC, minutes to public beaches and fishing piers, Queens Court is a limited collection of brand new townhomes that center on worry-free coastal living. Designed as a condo alternative, these townhomes are built next to rather than on top of each other. Each home has 1 or 2 car garages offering convenient interior home access and no cramped living to be found. Our floor plans provide spacious interiors along with all the comforts of home. Ample sized kitchens open up to bright living areas and owner suites have private access to screened patios. Everything, including the bathrooms, garage and laundry are easily accessible for simple living. Besides the spacious ground level living